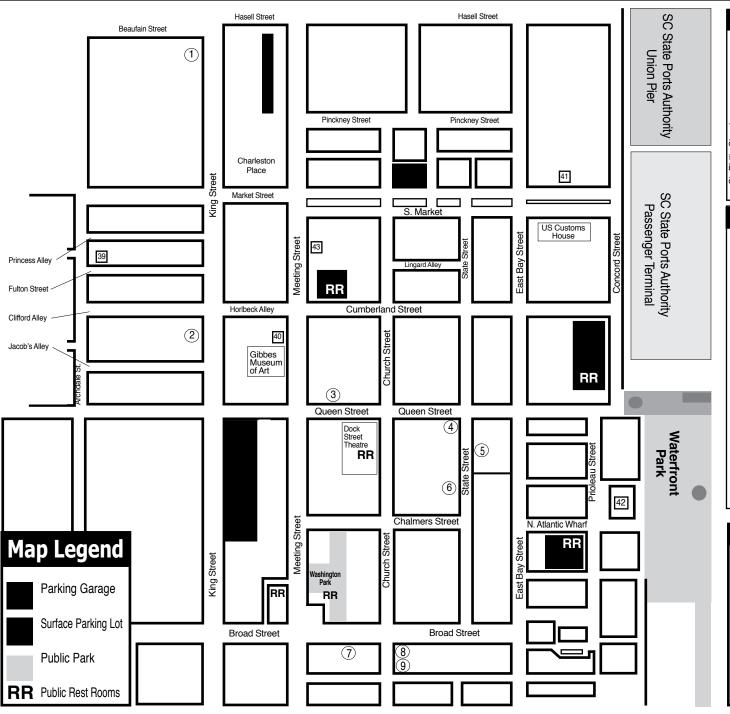

## Downtown Charleston, SC, Map & Gallery Guide

#### **Downtown Charleston Galleries**

- 1. Rhett Thurman Studio
- 2. The Sylvan Gallery
- 3. Corrigan Gallery
- 4. Anglin Smith Fine Art
- 5. Nina Liu & Friends Seasonally
- 6. Charleston Crafts
- 7. Spencer Art Galleries
- 8. Helena Fox Fine Art
- 9. Dog & Horse

#### **Institutional Spaces**

- 37. Halsey Institute of Contemporary Art
- 38. Simons Center for the Arts
- 39. Halsey-McCallum Studios
- 40. Gibbes Museum of Art
- 41. Art Institute of Charleston Gallery
- 42. City Gallery at Waterfront Park
- 43. New Perspectives Gallery